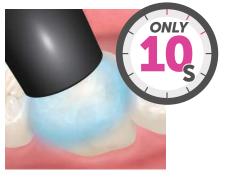

### Cured to the bottom of the restoration

Thanks to its high translucency at placement, Estelite Bulk Fill *Flow* cures all the way to the bottom of a 4mm deep restoration in only 10 seconds.

Source: Tokuyama Dental R&D center, Japan \*Not a registered trademark of Tokuvama

### Half the curing time of leading bulk fill composites

10 seconds curing is all you need to deliver a beautiful and strong restoration for years to come.

Marginal failure, gaps, and voids were common in other tested brands.