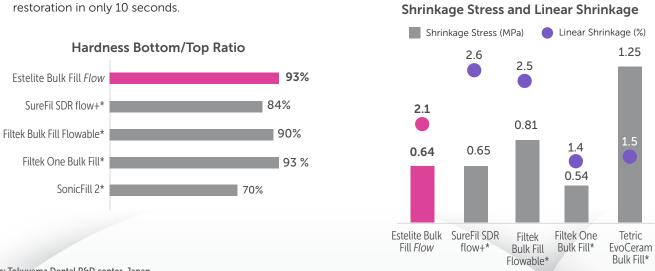

### Minimal shrinkage stress

The spherical fillers used in Estelite Bulk Fill Flow reduce shrinkage stress and linear shrinkage to a minimum.