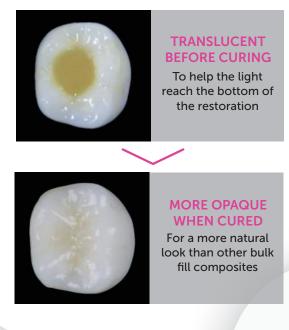

From translucent to opaque

### Cured to the bottom of the restoration

Thanks to its high translucency at placement, Estelite Bulk Fill *Flow* cures all the way to the bottom of a 4mm deep restoration in only 10 seconds.

Source: Tokuyama Dental R&D center, Japan \*Not a registered trademark of Tokuvama