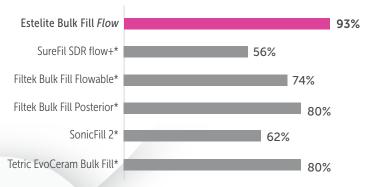

### Incredible long lasting glossiness and easy polishability

Fair

Good

Estelite Bulk Fill Flow reaches over 90% glossiness in only 60 seconds of polishing, providing a long-lasting glossiness for years to come.