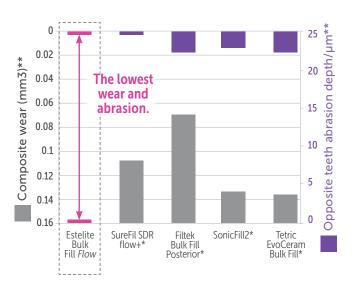

### **Excellent wear resistance**

Estelite Bulk Fill *Flow* highly resists abrasion and wear for long-lasting posterior restorations.