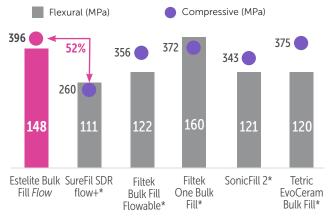

## A stronger, more durable bulk fill

### **Excellent wear resistance**

Estelite Bulk Fill *Flow* highly resists abrasion and wear for long-lasting posterior restorations.

HIGHLY ESTHETIC AND STRONG ALL ON ITS OWN - NO CAPPING LAYER NEEDED.

Many leading flowable bulk fills require a capping layer of another composite because they lack the esthetics or strength to complete a restoration on their own. With **Estelite Bulk Fill Flow**, higher shade matching, opacity, and glossiness ensure greater esthetics than other brands, while higher compressive strength, cavity adaptation, and lower shrinkage stress offer restorations that are more reliable as well.