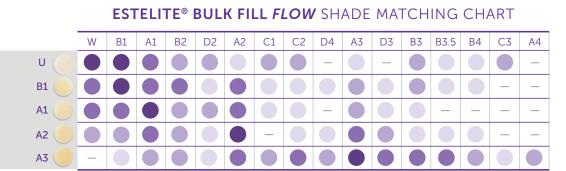

### Shades available

### **U Shade Indications:**

- For lighter shades or cervical enamel restorations.
- For restorations deeper than 4mm: U shade can be used as a bulk fill base liner. Another layer of Estelite Bulk Fill *Flow* should be placed to finish the restoration.