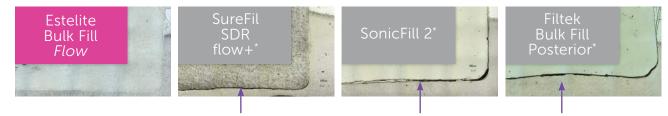

### The best cavity adaptation

Estelite Bulk Fill Flow easily adapts to the cavity, flowing into the nooks and crannies, providing an excellent marginal seal and preventing restoration failure.

### Half the curing time of leading bulk fill composites

10 seconds curing is all you need to deliver a beautiful and strong restoration for years to come.

Marginal failure, gaps, and voids were common in other tested brands.