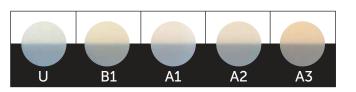

### Shades available

### **U Shade Indications:**

- For lighter shades or cervical enamel restorations.
- For restorations deeper than 4mm: U shade can be used as a bulk fill base liner. Another layer of Estelite Bulk Fill *Flow* should be placed to finish the restoration.

### Now bulk fill restorations can be beautiful too

Excellent Match

5 shades with superior color matching ability blend across a range of different tooth shades, delivering a unique "Chameleon" effect.

Very good